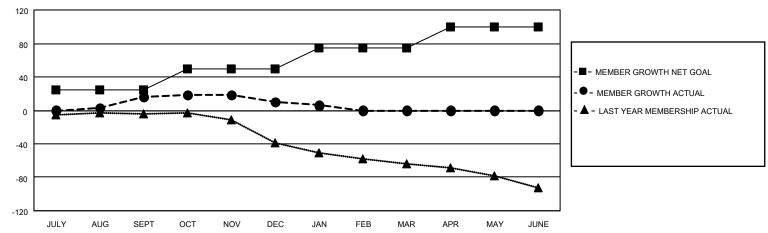

## GOALS AND ACTUAL MEMBERS CUMULATIVE

| DROPPED CLUBS: 0 |    | 21 CLUBS OF 48 ADDED 1 OR<br>MORE NEW MEMBERS | GENDER DISTRIBUTION             |                              |  |
|------------------|----|-----------------------------------------------|---------------------------------|------------------------------|--|
|                  |    | WORE NEW WEWDERS                              | MALE<br>FEMALE                  | 854 (67.78%)<br>406 (32.22%) |  |
| DROPPED MEMBERS  |    |                                               | NON BINARY PREFER NOT TO ANSWER | 0 (0.00%)                    |  |
| DECEASED         | 15 |                                               | I THEFER NOT TO ANSWER          | 0 (0.0070)                   |  |
| CLUB CANCELLED   | 0  | CLICK HERE FOR CUMULATIVE                     | TOTAL FAMILY UNIT MEMBERS       | 285                          |  |
| OTHER            | 47 | MEMBERSHIP DATA                               |                                 |                              |  |
| TOTAL            | 62 |                                               | FAMILY MEMBERS PAYING HAL       | LF DUES 144                  |  |